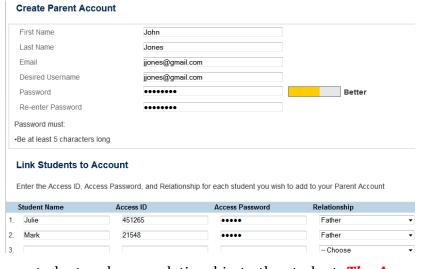

Name – Your first and last name
Email – Student notifications and
correspondence related to your
parent/guardian account will be sent to this
email.

**Desired Username** – Your username is your unique PowerSchool identity.

**Password** – Your password must be at least 5 characters long.

**Student Access Information** – Information for a minimum of one student. This includes the *Access ID and Access Password* for each

student and your relationship to the student. *The Access ID is case sensitive*. After you have created the account and added your child(ren), click Enter. You then will be directed back to a login screen, where you will use your new login and password that you just created. (See below)