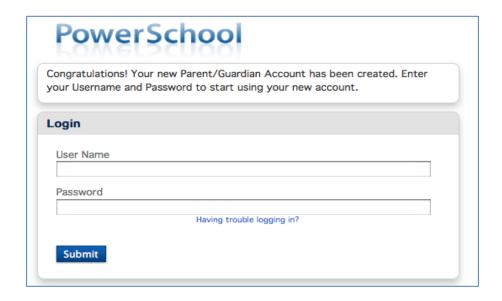

**Password** – Your password must be at least 5 characters long.

**Student Access Information** – Information for a minimum of one student. This includes the *Access ID and Access Password* for each

student and your relationship to the student. *The Access ID is case sensitive*. After you have created the account and added your child(ren), click Enter. You then will be directed back to a login screen, where you will use your new login and password that you just created. (See below)