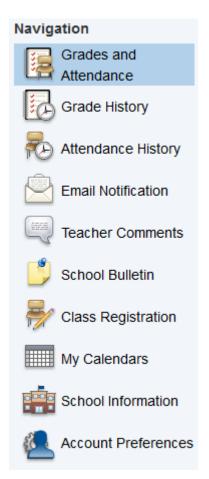

After logging in, you will see the main screen. Across the top, you will see a tab for your child(ren). On the left navigation bar, there are links to several screens providing information about current class schedules, grades, attendance, email notification and the school bulletin.

Clicking on the *Account Preferences* tab in the left navigation bar brings you to an Account Preferences - Profile screen. Here you can change your email, username or password.

Selecting the *Students tab* from the Account Preferences screen takes you to a screen where you can add additional children to your account. Once again, you will need to know the original *Access ID and Access Password* for each student. This information can be acquired from the school's main office. Addison Trail High School's main office number is 630-628-3300. Willowbrook High School's main office number is 630-530-3400.