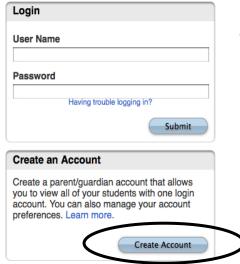

## **PowerSchool**

First you will need to create an account by clicking on the "Create Account" button (circled below).

To create a parent/guardian account, you will need your student(s) Access ID and Access password. Access IDs and passwords will be available during registration. If you do not receive the Access information during registration, it will be mailed home. You will need to enter the following information: